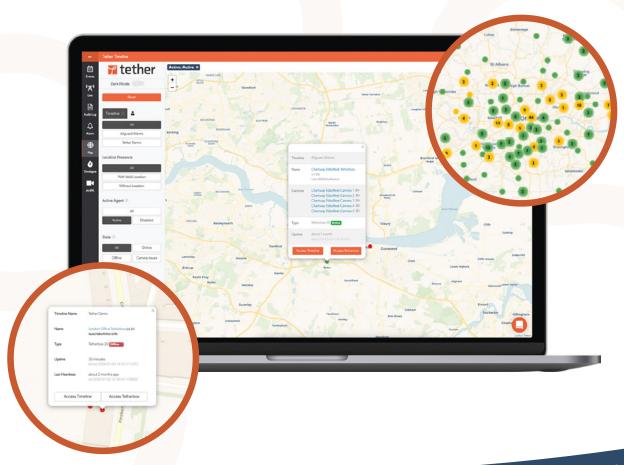

## Map view

Tether's Map View allows you at a single glance to see all your sites wherever they're installed, worldwide. It also gives you immediate system health information based on an easy to understand, traffic light based colour coding. Zoom in and click onto any individual system to access further details or dive into more technical data to solve any issues with cameras or other devices.

#### **Benefits of Map View:**

#### View all of your installations on a map and instantly see which ones may have an issue.

Be in control of your installed estate and view it all with a single glance. Accessible anytime, anywhere, on any device.

#### Health monitoring beyond CCTV

Easily see the health of not just your cameras, but all network devices - routers, switches, PoS systems, any IP device they have access to, as well as serial devices.

#### Plan intelligently

See all problem sites on the map, know what to expect when you get to site (making it easy to equip engineers with the right parts and plan their work), pre-populate job sheets before you go to site.