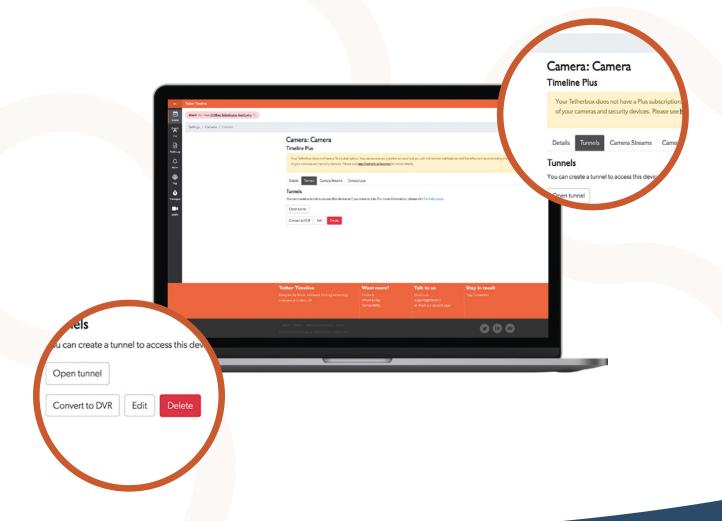

# **Tunnelling**

The Tether tunnelling feature gives you the ability to quickly drill down into ANY network device you have access to, to further fault find and diagnose specific detailed problems with that particular device.

#### **Benefits of Tunnelling:**

#### Save time resolving critical issues

Immediate access to any network device to identify the issue with that particular device and fix immediately or action a resolution.

#### COVID-19 safe work

Save on multiple trips to site and costly engineer time by working remotely.

#### Secure and encrypted

Ability to securely tunnel to any device to remotely provision, with a full audit log.