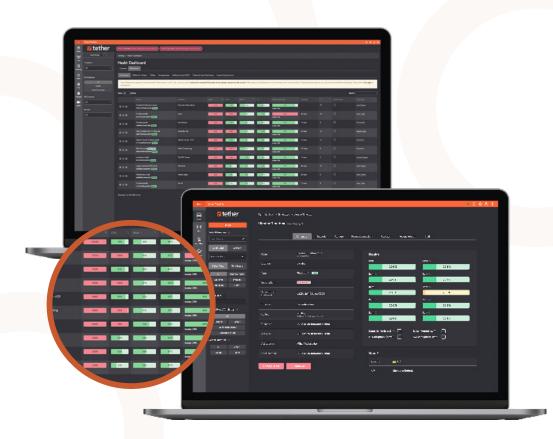

### Health Dashboard

The dedicated health dashboard gives a prioritised list of any faults across all your installations. Faulty cameras, failing HDD's or offline devices will all be displayed for your immediate attention. Divided into Tetherboxes and Cameras tabs, you can quickly drill down into individual devices to further fault find and diagnose problems, with cameras or other devices.

#### **Benefits of Health Dashboard:**

#### Be ahead of the curve

Understand the health of the system and the high level issues before site calls. Set up and receive alerts and notifications, how and when you want them

#### **Health monitoring beyond CCTV**

Including network devices, i.e. routers, switches, PoS systems, any IP device they have access to, as well as serial devices.

#### **Troubleshoot offline**

See the last snapshot of what was happening on site when the fault occurred - High packet loss? Loss of Internet? Power outage? Did other devices suffer too?